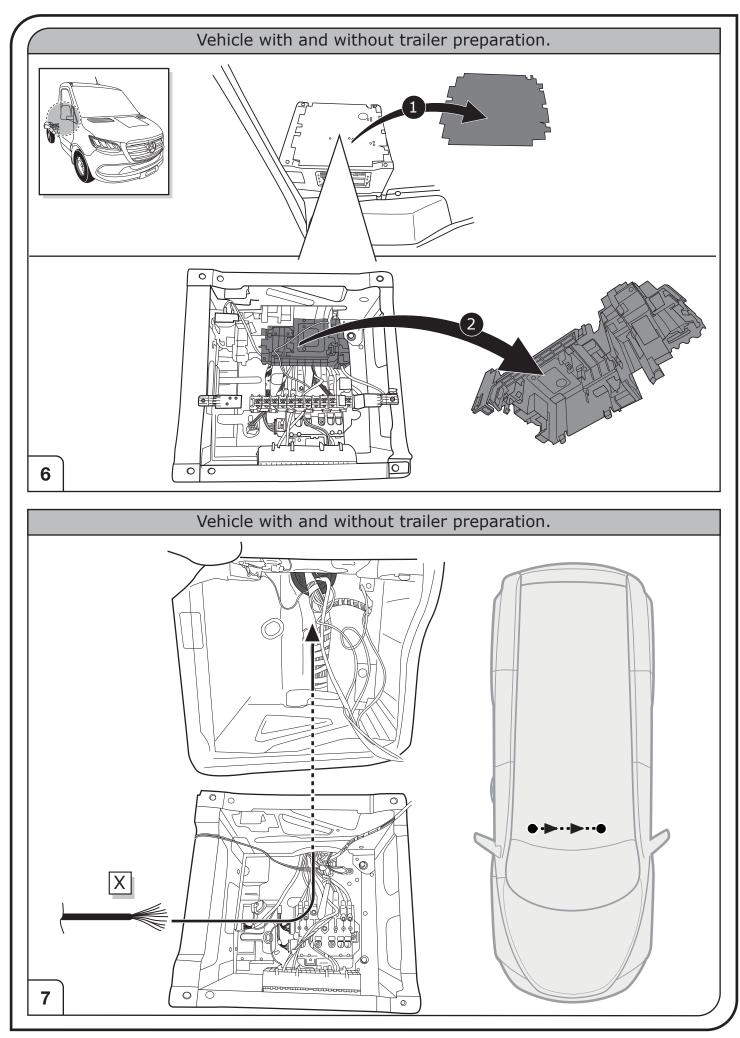

|  |  |  |  |  |  |
| $\triangle$  | Attention / important advice            |  |  |  |  |  |  |
| 20 Amp.      | Fuse / fuse capacity 20 Ampère          |  |  |  |  |  |  |



3/29

Right Connections UK Ltd Unit 503 Queensway Business Park TELFORD TF1 7UL UK

SALES: +44 (0)1952 608750 - Option 1 TECHNICAL: +44 (0)1952 608750 - Option 2

Web: www.rightconnections.co.uk Email: reception@rightconnect.co.uk



SALES: +44 (0)1952 608750 - Option 1 TECHNICAL: +44 (0)1952 608750 - Option 2

Web: www.rightconnections.co.uk Email: reception@rightconnect.co.uk



Right Connections UK Ltd Unit 503 Queensway Business Park TELFORD TF1 7UL UK

SALES: +44 (0)1952 608750 - Option 1 TECHNICAL: +44 (0)1952 608750 - Option 2

Web: www.rightconnections.co.uk Email: reception@rightconnect.co.uk



Right Connections UK Ltd Unit 503 Queensway Business Park TELFORD TF1 7UL UK

SALES: +44 (0)1952 608750 - Option 1 TECHNICAL: +44 (0)1952 608750 - Option 2

Web: www.rightconnections.co.uk Email: reception@rightconnect.co.uk



Right Connections UK Ltd Unit 503 Queensway Business Park TELFORD TF1 7UL UK

SALES: +44 (0)1952 608750 - Option 1 TECHNICAL: +44 (0)1952 608750 - Option 2

Web: www.rightconnections.co.uk Email: reception@rightconnect.co.uk

# Vehicle with and without trailer preparation.

## SOCKET CONNECTION

| DIN/ISO | ⟨⊐∟    | O≢   | <u>↓</u> 1-8 | R     | -Ŏ҉-   | STOP  | -Ŏ҉-   | Reverse 05 | <sup>30+</sup> | 15+ <b>3</b> -16- | <u>⊥</u> 10     |    | <u></u>       |
|---------|--------|------|--------------|-------|--------|-------|--------|------------|----------------|-