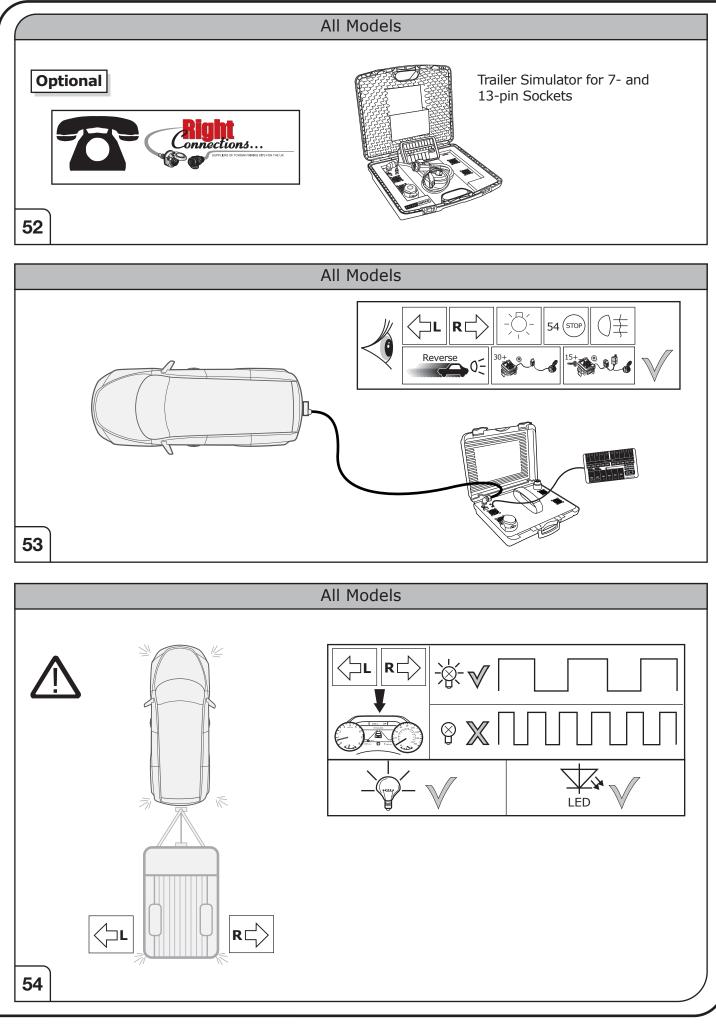

Please follow our instructions carefully and always test the towing electrics using a true lighting board or a specifically designed bulb tester. If an LED tester is used, ensure it is equipped with correct load resistors or malfunctions will occur!

### SYMBOL EXPLANATION

| - <u>Ö</u> -          | Left (58-L) respectively<br>Right (58-R) tail light             |  |  |  |  |  |  |
|-----------------------|-----------------------------------------------------------------|--|--|--|--|--|--|
| 54 STOP               | Stop light (54) /<br>high mounted, third stop light (54)        |  |  |  |  |  |  |
|                       | Turn signal indicator left                                      |  |  |  |  |  |  |
|                       | Turn signal indicator right                                     |  |  |  |  |  |  |
| Ę                     | Rear fog light(s)                                               |  |  |  |  |  |  |
| Reverse 05            | Reversing light(s)                                              |  |  |  |  |  |  |
| 30+                   | Permanent power supply /<br>13pin socket, chamber 9             |  |  |  |  |  |  |
| 15+                   | Charging wire for trailer battery /<br>13pin socket, chamber 10 |  |  |  |  |  |  |
|                       | Trailer / trailer recognition                                   |  |  |  |  |  |  |
| B+/30                 | Permanent current power supply                                  |  |  |  |  |  |  |
| Ļ                     | Ground or Earth (31)                                            |  |  |  |  |  |  |
| $\overline{\bigcirc}$ | Ground connection battery terminal lug                          |  |  |  |  |  |  |
| •                     | Positive connection battery terminal lug                        |  |  |  |  |  |  |
|                       |                                                                 |  |  |  |  |  |  |

|              | Cigarette lighter /<br>accessory socket |  |  |  |  |  |  |
|--------------|-----------------------------------------|--|--|--|--|--|--|
|              | Loudspeaker / buzzer                    |  |  |  |  |  |  |
|              | Park Distance Control                   |  |  |  |  |  |  |
|              | Switch / source of function             |  |  |  |  |  |  |
| •            | Connect together                        |  |  |  |  |  |  |
| <b>•</b>     | Disconnect                              |  |  |  |  |  |  |
| -            | Look at / See further information       |  |  |  |  |  |  |
|              | Look carefully at selected area         |  |  |  |  |  |  |
| $\checkmark$ | Present / Occupied / OK                 |  |  |  |  |  |  |
| $\mathbb{X}$ | Not present / Not occupied / Not OK     |  |  |  |  |  |  |
| D ((((       | Acoustic indication                     |  |  |  |  |  |  |
| $\triangle$  | Attention / important advice            |  |  |  |  |  |  |
| 20 Amp.      | Fuse / fuse capacity 20 Ampère          |  |  |  |  |  |  |