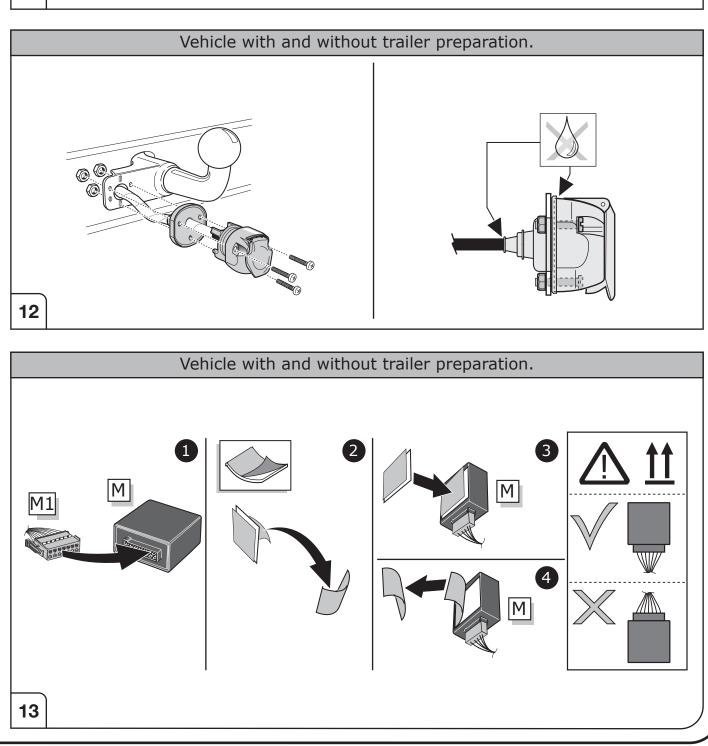

> 1-8 | R     | -Ŏ҉-   | STOP  | -Ŏ҉-   | Reverse 05 | <sup>30+</sup> | 15+ <b>3</b> -16- | <u>⊥</u> 10     |    | <u></u>       |
|---------|--------|------|--------------|-------|--------|-------|--------|------------|----------------|-------------------|-----------------|----|---------------|
| 11446   | 1/L    | 2    | 3/31         | 4/R   | 5/58-R | 6/54  | 7/58-L | 8          | 9              | 10                | 11              | 12 | 13            |
| Pmax    | 21W    | 21W  |              | 21W   | 52W    | 3x21W | 52W    | 21W        | 240W           | 180W              |                 |    |               |
| Colour  | Yellow | Blue | White        | Green | Brown  | Red   | Black  | Pink       | Orange         | Grey              | White/<br>Black | -  | White/<br>Red |

11



Right Connections UK Ltd Unit 503 Queensway Business Park TELFORD TF1 7UL UK

SALES: +44 (0)1952 608750 - Option 1 TECHNICAL: +44 (0)1952 608750 - Option 2

Web: www.rightconnections.co.uk Email: reception@rightconnect.co.uk



SALES: +44 (0)1952 608750 - Option 1 TECHNICAL: +44 (0)1952 608750 - Option 2

Web: www.rightconnections.co.uk Email: reception@rightconnect.co.uk



Right Connections UK Ltd Unit 503 Queensway Business Park TELFORD TF1 7UL UK SALES: +44 (0)1952 608750 - Option 1 TECHNICAL: +44 (0)1952 608750 - Option 2

Web: www.rightconnections.co.uk Email: reception@rightconnect.co.uk



SALES: +44 (0)1952 608750 - Option 1 TECHNICAL: +44 (0)1952 608750 - Option 2

Web: www.rightconnections.co.uk Email: reception@rightconnect.co.uk



SALES: +44 (0)1952 608750 - Option 1 TECHNI