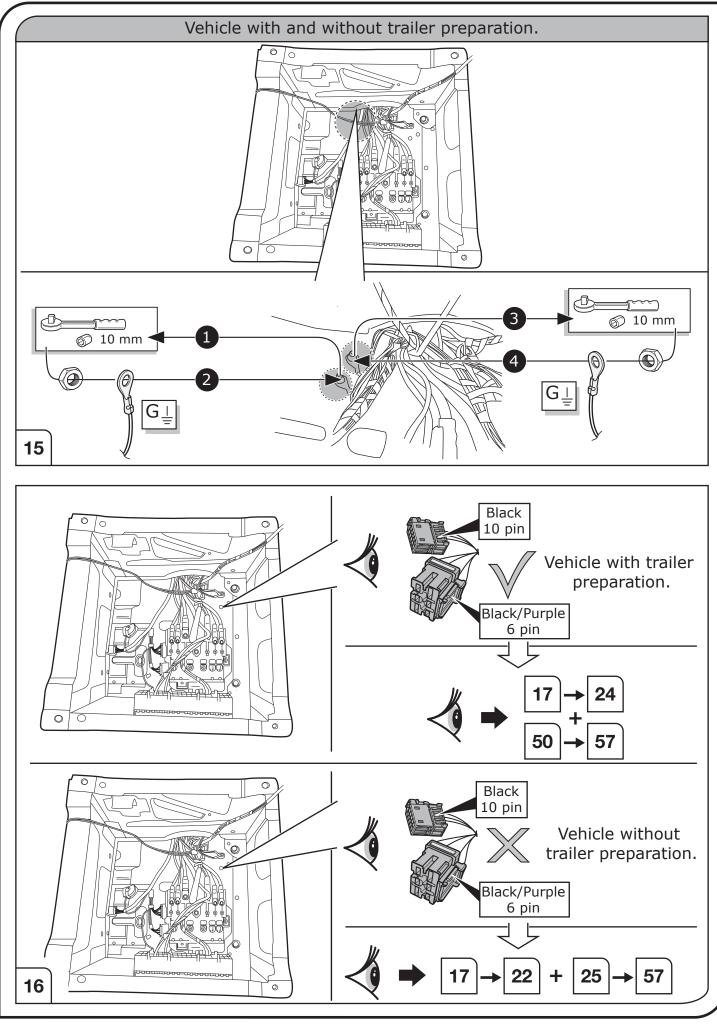

| 9              | 10                | 11              | 12 | 13            |
| Pmax    | 21W    | 21W  |              | 21W   | 52W    | 3x21W | 52W    | 21W        | 240W           | 180W              |                 |    |               |
| Colour  | Yellow | Blue | White        | Green | Brown  | Red   | Black  | Pink       | Orange         | Grey              | White/<br>Black | -  | White/<br>Red |

11



Right Connections UK Ltd Unit 503 Queensway Business Park TELFORD TF1 7UL UK

SALES: +44 (0)1952 608750 - Option 1 TECHNICAL: +44 (0)1952 608750 - Option 2

Web: www.rightconnections.co.uk Email: reception@rightconnect.co.uk



SALES: +44 (0)1952 608750 - Option 1 TECHNICAL: +44 (0)1952 608750 - Option 2

Web: www.rightconnections.co.uk Email: reception@rightconnect.co.uk



Right Connections UK Ltd Unit 503 Queensway Business Park TELFORD TF1 7UL UK SALES: +44 (0)1952 608750 - Option 1 TECHNICAL: +44 (0)1952 608750 - Option 2

Web: www.rightconnections.co.uk Email: reception@rightconnect.co.uk



SALES: +44 (0)1952 608750 - Option 1 TECHNICAL: +44 (0)1952 608750 - Option 2

Web: www.rightconnections.co.uk Email: reception@rightconnect.co.uk



SALES: +44 (0)1952 608750 - Option 1 TECHNICAL: +44 (0)1952 608750 - Option 2

Web: www.rightconnections.co.uk Email: reception@rightconnect.co.uk



SALES: +44 (0)1952 608750 - Option 1 TECHNICAL: +44 (0)1952 608750 - Option 2

Web: www.rightconnections.co.uk Email: reception@rightconnect.co.uk



SALES: +44 (0)1952 608750 - Option 1 TECHNICAL: +44 (0)1952 608750 - Option 2

Web: www.rightconnections.co.uk Email: rec