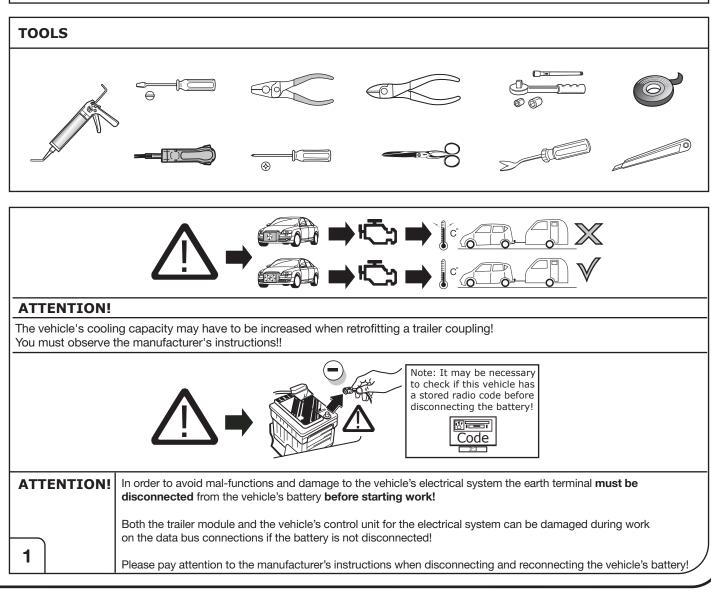

# **IMPORTANT!**

This electric kit has to be installed by a professional workshop or a suitable qualified person.

The installation instructions must have been read and fully understood before the start of any installation. Please contact your wiring kit provider or the hotline shown in the footer should you need assistance!

Make sure the vehicle is approved/homologated by the manufacturer to tow a trailer!

Also please check that there is a definite compatibility between this vehicle and the electric kit!

Following the installation of the electric kit, the fitting instructions should be kept together with the vehicle service document and vehicle handbook. The fitting instructions contain important information relating to the use and function of the towing kit as well as for any diagnostic or activation process, that might have to be repeated in the future (e.g. after the performance of a vehicle software update).