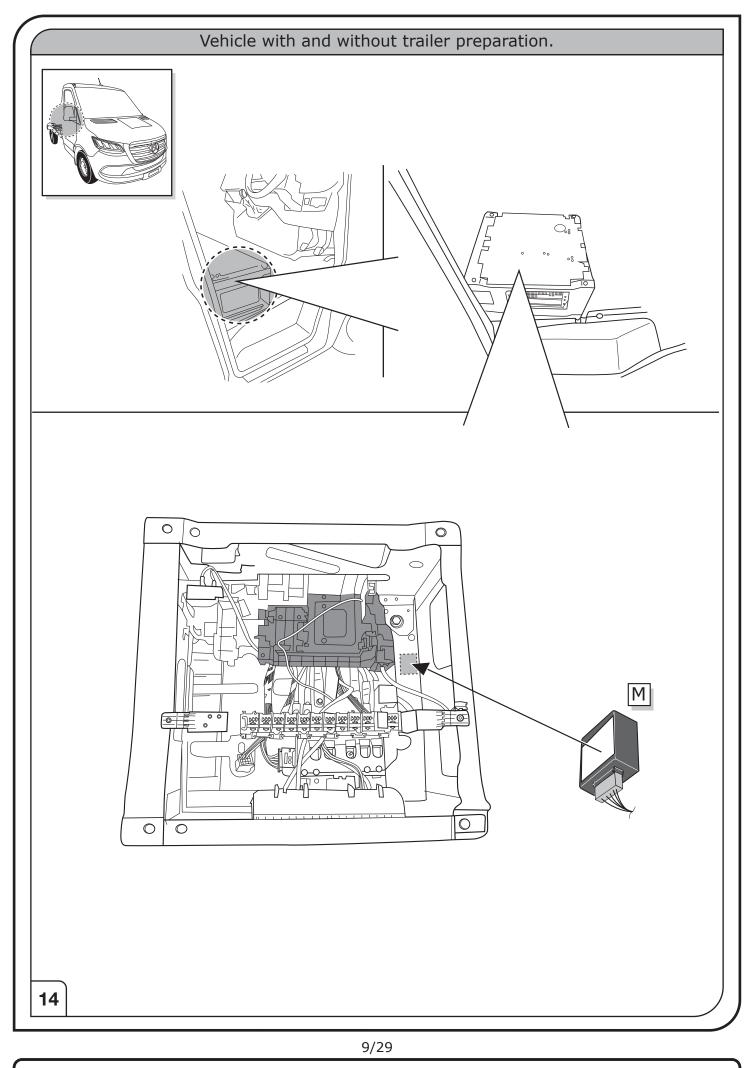

--------|-------------------|-----------------|----|---------------|
| 11446   | 1/L    | 2    | 3/31         | 4/R   | 5/58-R | 6/54  | 7/58-L | 8          | 9              | 10                | 11              | 12 | 13            |
| Pmax    | 21W    | 21W  |              | 21W   | 52W    | 3x21W | 52W    | 21W        | 240W           | 180W              |                 |    |               |
| Colour  | Yellow | Blue | White        | Green | Brown  | Red   | Black  | Pink       | Orange         | Grey              | White/<br>Black | -  | White/<br>Red |

11



Right Connections UK Ltd Unit 503 Queensway Business Park TELFORD TF1 7UL UK

SALES: +44 (0)1952 608750 - Option 1 TECHNICAL: +44 (0)1952 608750 - Option 2

Web: www.rightconnections.co.uk Email: reception@rightconnect.co.uk



SALES: +44 (0)1952 608750 - Option 1 TECHNICAL: +44 (0)1952 608750 - Option 2

Web: www.rightconnections.co.uk Email: reception@rightconnect.co.uk



Right Connections UK Ltd Unit 503 Queensway Business Park TELFORD TF1 7UL UK SALES: +44 (0)1952 608750 - Option 1 TECHNICAL: +44 (0)1952 608750 - Option 2

Web: www.rightconnections.co.uk Email: reception@rightconnect.co.uk



SALES: +44 (0)1952 608750 - Option 1 TECHNICAL: +44 (0)1952 608750 - Option 2

Web: www.rightconnections.co.uk Email: reception@rightconnect.co.uk



SALES: +44 (0)1952 608750 - Option 1 TECHNICAL: +44 (0)1952 608750 - Option 2

Web: www.rightconnections.co.uk Email: reception@rightconnect.co.uk



SALES: +44 (0)1952 608750 - Option 1 TECHNICAL: +44 (0)1952 608750 - Option 2

Web: www.rightconnections.co.uk Email: rec