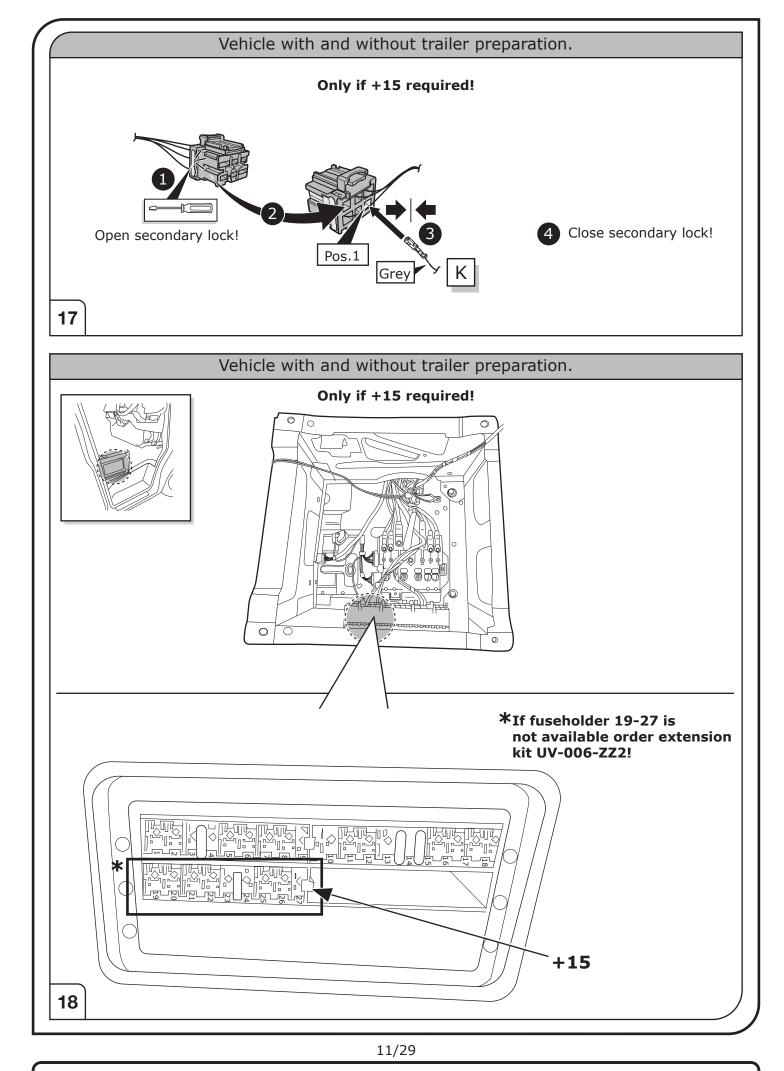

|    |               |
| Colour  | Yellow | Blue | White        | Green | Brown  | Red   | Black  | Pink       | Orange         | Grey              | White/<br>Black | -  | White/<br>Red |

11



Right Connections UK Ltd Unit 503 Queensway Business Park TELFORD TF1 7UL UK

SALES: +44 (0)1952 608750 - Option 1 TECHNICAL: +44 (0)1952 608750 - Option 2

Web: www.rightconnections.co.uk Email: reception@rightconnect.co.uk



SALES: +44 (0)1952 608750 - Option 1 TECHNICAL: +44 (0)1952 608750 - Option 2

Web: www.rightconnections.co.uk Email: reception@rightconnect.co.uk



Right Connections UK Ltd Unit 503 Queensway Business Park TELFORD TF1 7UL UK SALES: +44 (0)1952 608750 - Option 1 TECHNICAL: +44 (0)1952 608750 - Option 2

Web: www.rightconnections.co.uk Email: reception@rightconnect.co.uk



SALES: +44 (0)1952 608750 - Option 1 TECHNICAL: +44 (0)1952 608750 - Option 2

Web: www.rightconnections.co.uk Email: reception@rightconnect.co.uk



SALES: +44 (0)1952 608750 - Option 1 TECHNICAL: +44 (0)1952 608750 - Option 2

Web: www.rightconnections.co.uk Email: reception@rightconnect.co.uk



SALES: +44 (0)1952 608750 - Option 1 TECHNICAL: +44 (0)1952 608750 - Option 2

Web: www.rightconnections.co.uk Email: reception@rightconnect.co.uk



SALES: +44 (0)1952 608750 - Option 1 TECHNICAL: +44 (0)1952 608750 - Option 2

Web: www.rightconnections.co.uk Email: reception@rightconnect.co.uk



Right Connections UK Ltd Unit 503 Queensway Business Park TELFORD TF1 7UL UK SALES: +44 (0)1952 608750 - Option 1 TECHNICAL: +44 (0)1952 608750 - Option 2

Web: www.rightconnections.co.uk Email: rec