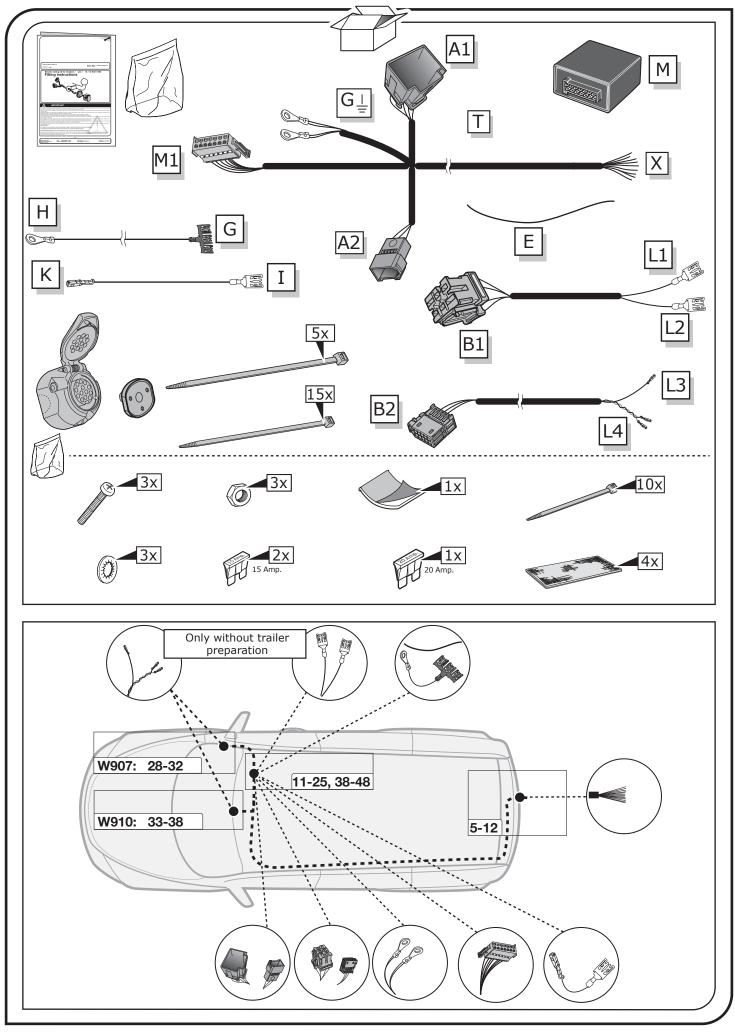

### SYMBOL EXPLANATION

| - <u>Ö</u> -          | Left (58-L) respectively<br>Right (58-R) tail light             |  |  |  |  |  |  |
|-----------------------|-----------------------------------------------------------------|--|--|--|--|--|--|
| 54 STOP               | Stop light (54) /<br>high mounted, third stop light (54)        |  |  |  |  |  |  |
|                       | Turn signal indicator left                                      |  |  |  |  |  |  |
|                       | Turn signal indicator right                                     |  |  |  |  |  |  |
| Ę                     | Rear fog light(s)                                               |  |  |  |  |  |  |
| Reverse 05            | Reversing light(s)                                              |  |  |  |  |  |  |
| 30+                   | Permanent power supply /<br>13pin socket, chamber 9             |  |  |  |  |  |  |
| 15+                   | Charging wire for trailer battery /<br>13pin socket, chamber 10 |  |  |  |  |  |  |
|                       | Trailer / trailer recognition                                   |  |  |  |  |  |  |
| B+/30                 | Permanent current power supply                                  |  |  |  |  |  |  |
| Ļ                     | Ground or Earth (31)                                            |  |  |  |  |  |  |
| $\overline{\bigcirc}$ | Ground connection battery terminal lug                          |  |  |  |  |  |  |
| •                     | Positive connection battery terminal lug                        |  |  |  |  |  |  |
|                       |                                                                 |  |  |  |  |  |  |

|              | Cigarette lighter /<br>accessory socket |  |  |  |  |  |  |
|--------------|-----------------------------------------|--|--|--|--|--|--|
|              | Loudspeaker / buzzer                    |  |  |  |  |  |  |
|              | Park Distance Control                   |  |  |  |  |  |  |
|              | Switch / source of function             |  |  |  |  |  |  |
| •            | Connect together                        |  |  |  |  |  |  |
| <b>•</b>     | Disconnect                              |  |  |  |  |  |  |
| -            | Look at / See further information       |  |  |  |  |  |  |
|              | Look carefully at selected area         |  |  |  |  |  |  |
| $\checkmark$ | Present / Occupied / OK                 |  |  |  |  |  |  |
| $\mathbb{X}$ | Not present / Not occupied / Not OK     |  |  |  |  |  |  |
| D ((((       | Acoustic indication                     |  |  |  |  |  |  |
| $\triangle$  | Attention / important advice            |  |  |  |  |  |  |
| 20 Amp.      | Fuse / fuse capacity 20 Ampère          |  |  |  |  |  |  |

## SOCKET CONNECTION

| DIN/ISO | ⟨⊐∟    | O≢   | <u>↓</u> 1-8 | R     | -Ŏ҉-   | STOP  | -Ŏ҉-   | Reverse 05 | <sup>30+</sup> | 15+ <b>3</b> -16- | <u>⊥</u> 10     |    | <u></u>       |
|---------|--------|------|--------------|-------|--------|-------|--------|------------|----------------|-------------------|-----------------|----|---------------|
| 11446   | 1/L    | 2    | 3/31         | 4/R   | 5/58-R | 6/54  | 7/58-L | 8          | 9              | 10                | 11              | 12 | 13            |
| Pmax    | 21W    | 21W  |              | 21W   | 52W    | 3x21W | 52W    | 21W        | 240W           | 180W              |                 |    |               |
| Colour  | Yellow | Blue | White        | Green | Brown  | Red   | Black  | Pink       | Orange         | Grey              | White/<br>Black | -  | White/<br>Red |