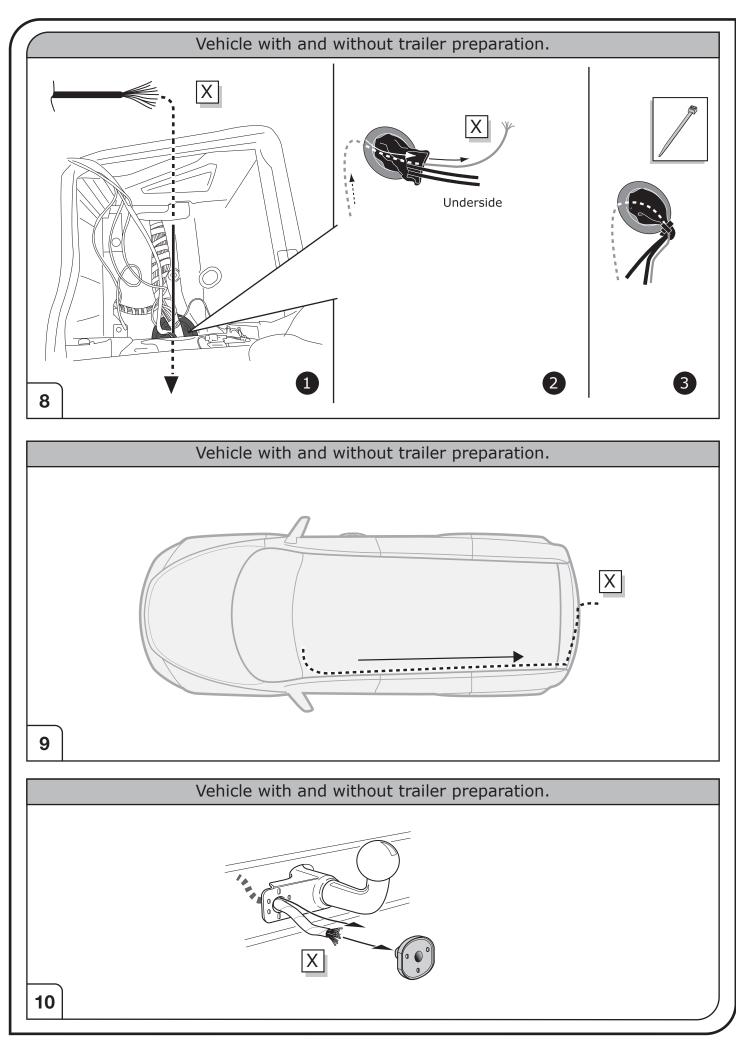

3 Queensway Business Park TELFORD TF1 7UL UK

SALES: +44 (0)1952 608750 - Option 1 TECHNICAL: +44 (0)1952 608750 - Option 2

Web: www.rightconnections.co.uk Email: reception@rightconnect.co.uk



SALES: +44 (0)1952 608750 - Option 1 TECHNICAL: +44 (0)1952 608750 - Option 2

Web: www.rightconnections.co.uk Email: reception@rightconnect.co.uk



Right Connections UK Ltd Unit 503 Queensway Business Park TELFORD TF1 7UL UK

SALES: +44 (0)1952 608750 - Option 1 TECHNICAL: +44 (0)1952 608750 - Option 2

Web: www.rightconnections.co.uk Email: reception@rightconnect.co.uk



Right Connections UK Ltd Unit 503 Queensway Business Park TELFORD TF1 7UL UK

SALES: +44 (0)1952 608750 - Option 1 TECHNICAL: +44 (0)1952 608750 - Option 2

Web: www.rightconnections.co.uk Email: reception@rightconnect.co.uk



Right Connections UK Ltd Unit 503 Queensway Business Park TELFORD TF1 7UL UK

SALES: +44 (0)1952 608750 - Option 1 TECHNICAL: +44 (0)1952 608750 - Option 2

Web: www.rightconnections.co.uk Email: reception@rightconnect.co.uk

# Vehicle with and without trailer preparation.

## SOCKET CONNECTION

| DIN/ISO | ⟨⊐∟    | O≢   | <u>↓</u> 1-8 | R     | -Ŏ҉-   | STOP  | -Ŏ҉-   | Reverse 05 | <sup>30+</sup> | 15+ <b>3</b> -16- | <u>⊥</u> 10     |    | <u></u>       |
|---------|--------|------|--------------|-------|--------|-------|--------|------------|----------------|-------------------|-----------------|----|---------------|
| 11446   | 1/L    | 2    | 3/31         | 4/R   | 5/58-R | 6/54  | 7/58-L | 8          | 9              | 10                | 11              | 12 | 13            |
| P