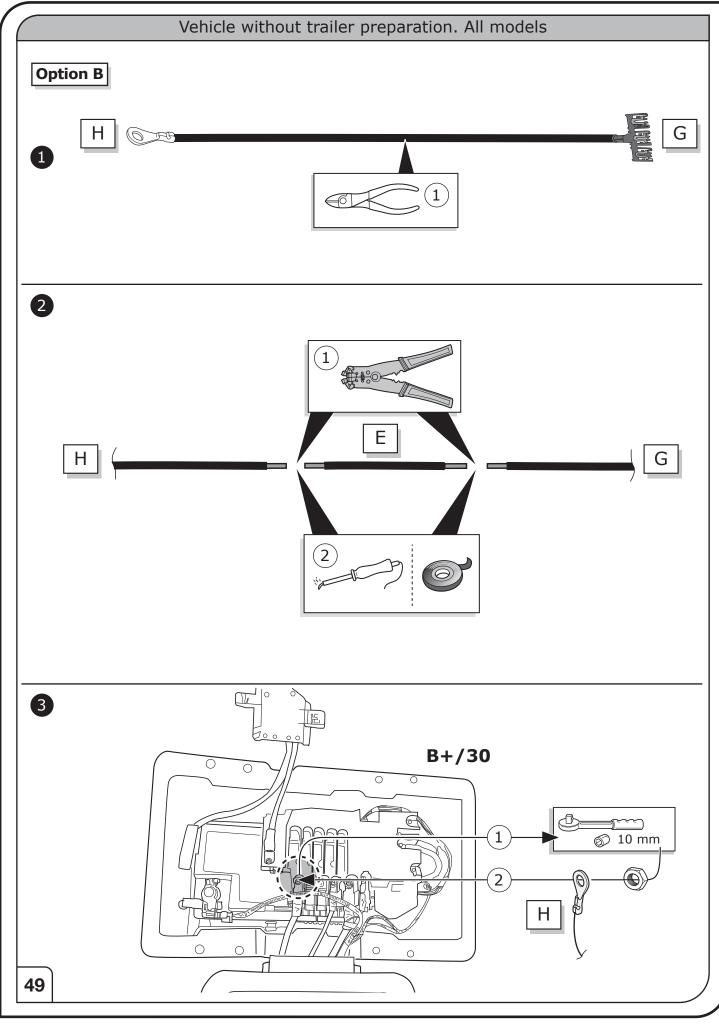

Unit 503 Queensway Business Park TELFORD TF1 7UL UK SALES: +44 (0)1952 608750 - Option 1 TECHNICAL: +44 (0)1952 608750 - Option 2

Web: www.rightconnections.co.uk Email: reception@rightconnect.co.uk



SALES: +44 (0)1952 608750 - Option 1 TECHNICAL: +44 (0)1952 608750 - Option 2

Web: www.rightconnections.co.uk Email: reception@rightconnect.co.uk



SALES: +44 (0)1952 608750 - Option 1 TECHNICAL: +44 (0)1952 608750 - Option 2

Web: www.rightconnections.co.uk Email: reception@rightconnect.co.uk



SALES: +44 (0)1952 608750 - Option 1 TECHNICAL: +44 (0)1952 608750 - Option 2

Web: www.rightconnections.co.uk Email: reception@rightconnect.co.uk



SALES: +44 (0)1952 608750 - Option 1 TECHNICAL: +44 (0)1952 608750 - Option 2

Web: www.rightconnections.co.uk Email: reception@rightconnect.co.uk



Right Connections UK Ltd Unit 503 Queensway Business Park TELFORD TF1 7UL UK

SALES: +44 (0)1952 608750 - Option 1 TECHNICAL: +44 (0)1952 608750 - Option 2

Web: www.rightconnections.co.uk Email: reception@rightconnect.co.uk



### All Models

#### General

After the installation of the electric kit, the obligatory trailer lighting, Towing vehicle and trailer stabilisation, as well as the trailer indicator control which is statutory in a several countries are guaranteed without having to make any connections on the vehicle!

#### NOTE:

In order for the rear fog light to cut-o automatically on the towing vehicle whilst a trailer/bike rack has been connected, diagnostic programming of the extended trailer functions together with optional assistance systems must be performed. Please procee